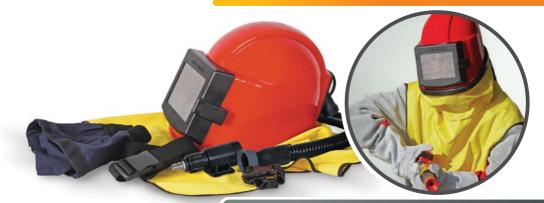

## Abrasive Blasting Helmet COMFORT

Easy and sure locking window frame. Air fl ow indicator for safety. 6-point nylon suspension have quick and easy adjustments. Pressure regulator. Durable nylon cape. Handle for easy transportation. Exchangeable cotton neck seal.

This very comfortable, lightweight and value-formoney hood is suitable for any kind of abrasive blasting work. Its design ensures constant airflow to the visor in order to prevent misting. The Comfort hood is equipped with a pressure regulator, an airflow indicator and a cape.