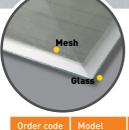

## COMFORT disposable lenses

In Comfort blast helmet regular glass, protected with a stainless steel wire mesh screen, is used as disposable lens. Replacement is easy and cheap, as a simple glass plate can be cut to size and used as replacement.